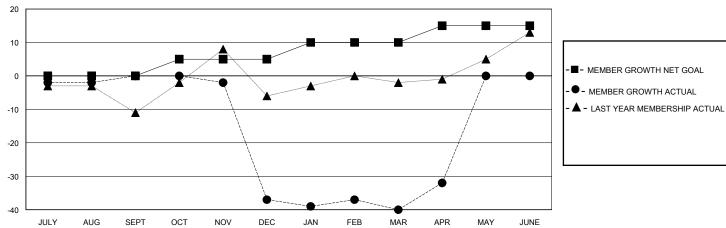

## District 5M 4

Results as of: 4/30/2024

| GMT:   | LOCATION MINNESOTA | GMT CA     |
|--------|--------------------|------------|
| CIVIT. |                    | CIVIT O/ ( |

| Clubs                 |               |           |               | Members               |                        |                         |                                                    |  |
|-----------------------|---------------|-----------|---------------|-----------------------|------------------------|-------------------------|----------------------------------------------------|--|
| RESULTS FOR 2023-2024 |               |           |               | RESULTS FOR 2023-2024 |                        |                         |                                                    |  |
| QUARTER               | NEW CLUB GOAL | NEW CLUBS | DROPPED CLUBS | QUARTER MEMB          | SER GROWTH NET<br>GOAL | MEMBER GROWTH<br>ACTUAL | DROPPED<br>MEMBERS ACTUAL<br>(including transfers) |  |
| JULY/AUG/SEPT         | 0             | 0         | 0             | JULY/AUG/SEPT         | 0                      | 36                      | 33                                                 |  |
| OCT/NOV/DEC           | 0             | 0         | 1             | OCT/NOV/DEC           | 5                      | 21                      | 58                                                 |  |
| JAN/FEB/MAR           | 0             | 0         | 0             | JAN/FEB/MAR           | 5                      | 25                      | 27                                                 |  |
| APR/MAY/JUNE          | 1             | 0         | 0             | APR/MAY/JUNE          | 5                      | 12                      | 4                                                  |  |